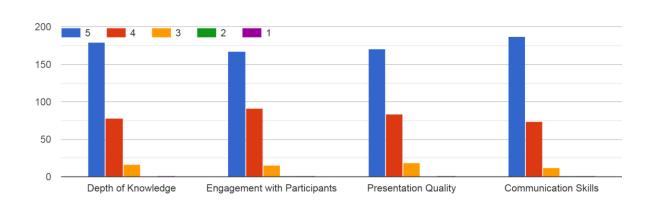

## **Feedback Report**

| SATISH PRADHAN DNYANASADH                                             | ANA COLLEGE, THANE       |
|-----------------------------------------------------------------------|--------------------------|
| Feedback Report – Day 1 : 04/03/2023                                  | SPDC/CM/F04              |
| Revision No. 00                                                       | Dated: 01.10.2021        |
| Name of Department /Committee: Research<br>promotion Committee & IQAC | Academic Year: 2023-2024 |