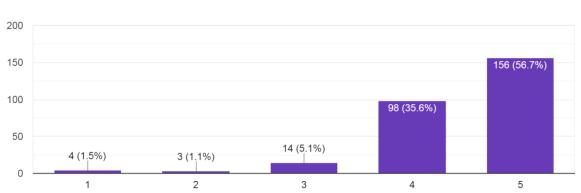

## **Feedback Report**

| SATISH PRADHAN DNYANASADH                                             | ANA COLLEGE, THANE       |
|-----------------------------------------------------------------------|--------------------------|
| Feedback Report – Day 1 : 04/03/2023                                  | SPDC/CM/F04              |
| Revision No. 00                                                       | Dated: 01.10.2021        |
| Name of Department /Committee: Research<br>promotion Committee & IQAC | Academic Year: 2023-2024 |