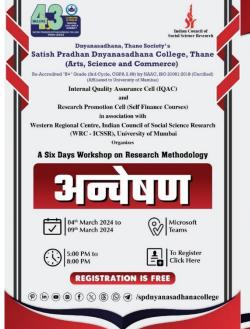

# A Six Days Workshop on Research Methodology

04<sup>th</sup> March 2024 to 09<sup>th</sup> March 2024

5:00 PM to 8:00 PM

Microsoft Teams

**REGISTRATION IS FREE** 

in 🖸 🗿 f 🚿 🕲 🗭 /spdnyanasadhanacollege