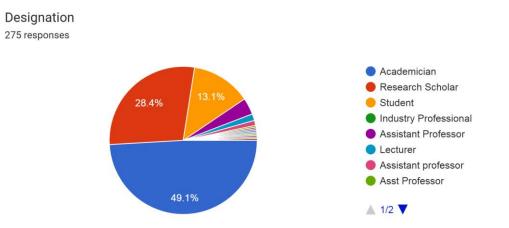

Date: 4/03/2024 to 9/04/2023PlatformTime: 5:00 pm to 8:00 pmBeneficiaries: Academicians, Research Scholars, PG StudentsNo of Beneficiaries: 714

**Platform: Ms Teams** 

Report on Six Days Research Methodology Workshop: Anveshan

Internal Quality Assurance Cell & Research Promotion Cell (SFC) of Satish Pradhan Dnyanasadhana College, Thane in association with ICSSR had organised Days Research methodology Workshop: Anveshan from 4<sup>th</sup> March 2024 to 9<sup>th</sup> March 2024. The workshop was open for all the academicians, research scholars, PG students from all over India. Workshop had 714 participants from more than 50 colleges not only from Maharashtra but other states of the country like Chattisghar, Haryana, Bihar, Vellore, Gujarat, Uttar Pradesh etc.