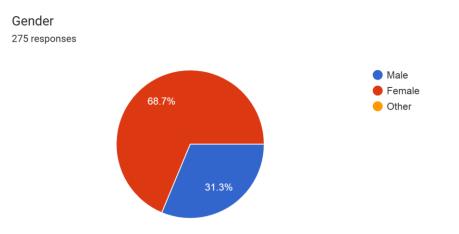

## **Feedback Report**

| SATISH PRADHAN DNYANASADH                                             | ANA COLLEGE, THANE       |
|-----------------------------------------------------------------------|--------------------------|
| Feedback Report – Day 1 : 04/03/2023                                  | SPDC/CM/F04              |
| Revision No. 00                                                       | Dated: 01.10.2021        |
| Name of Department /Committee: Research<br>promotion Committee & IQAC | Academic Year: 2023-2024 |