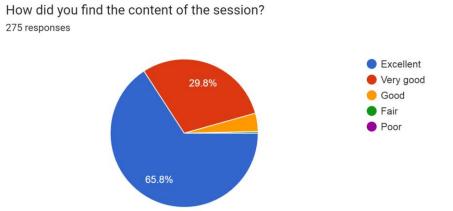

## **Feedback Report**

| SATISH PRADHAN DNYANASADH                                             | ANA COLLEGE, THANE       |
|-----------------------------------------------------------------------|--------------------------|
| Feedback Report – Day 1 : 04/03/2023                                  | SPDC/CM/F04              |
| Revision No. 00                                                       | Dated: 01.10.2021        |
| Name of Department /Committee: Research<br>promotion Committee & IQAC | Academic Year: 2023-2024 |